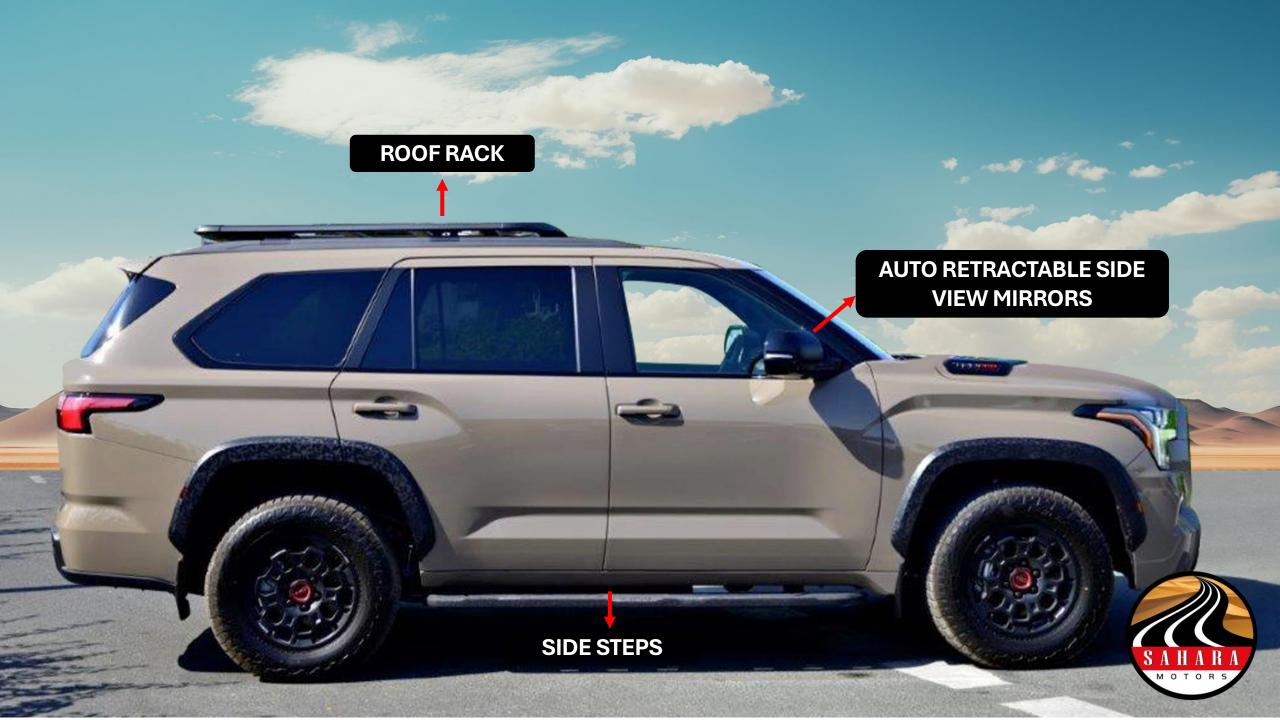

#### CONVENIENCE

**12VOLT ACCESSORY POWER OUTLET POWER FUEL LID RELEASE** POWER REAR DOOR WITH KICK SENSOR **REAR CAMERA WASHER** SMART KEY W/PUSH BUTTON START **POWFR DOOR LOCKS** 400-WATT (120V) TRUNK AND 2ND ROW POWER OUTLET WIRELESS CHARGING **TILT & TELESCOPIC STEERING WHEEL** HEATED LEATHER WRAPPED STEERING WHEEL LEATHER WRAPPED SHIFT KNOB POWER WINDOWS WITH DRIVER SIDE AUTO DOWN ELECTRIC REAR WINDOW DEFROSTER **REAR SIDE WINDOW PRIVACY GLASS** FRONT WINDSHIELD ACOUSTIC GLASS

PLATFORM ROOF RACK 'TRD PRO' STAMPED TAILGATE TRD PRO HOOD BADGE TRD SKID PLATE TIRES-TRD P285/65R18 WHEELS -18" TRD PRO BLACK FORGED BBS® WHEELS