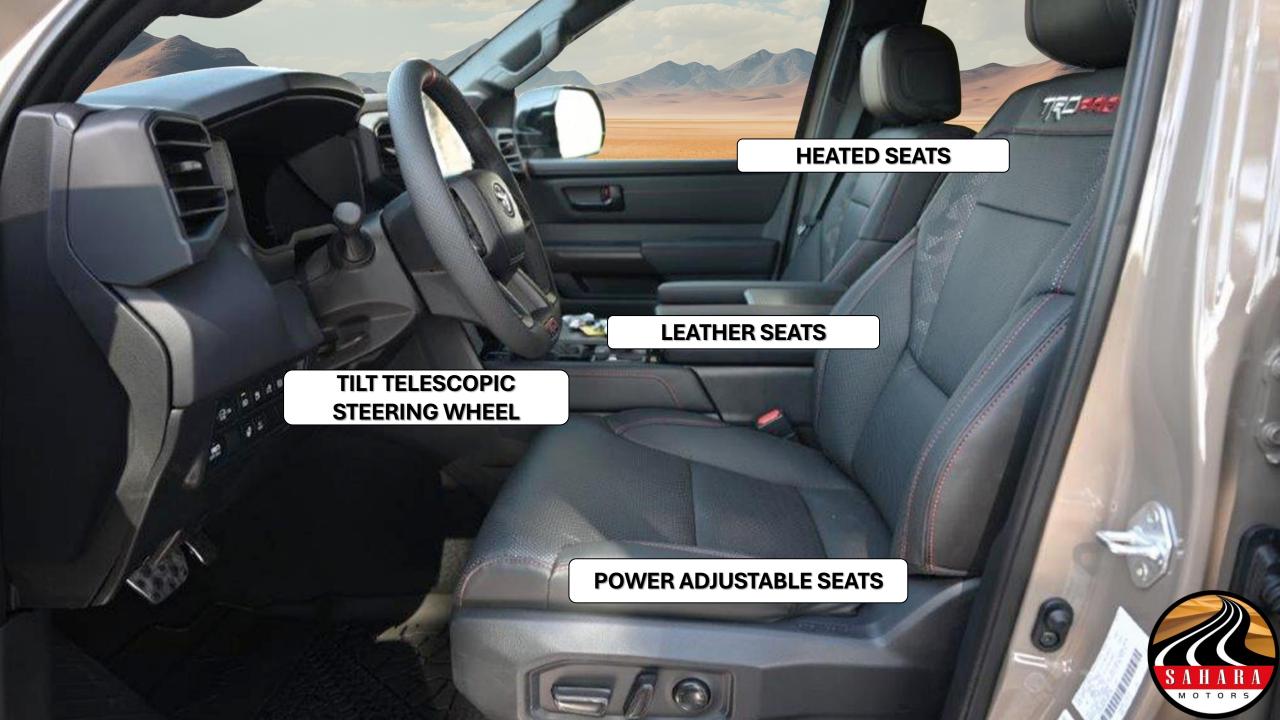

#### SEATS

SEATING CAPACITY 7 8-WAY POWER ADJUSTABLE DRIVER AND PASSENGER SEATS HEATED FRONT SEATS 2-WAY POWER ADJUSTABLE DRIVER AND PASSENGER LUMBAR SUPPORT SOFTEX SEATS VENTILATED FRONT SEATS DRIVER SEAT MEMORY SYSTEM

#### CONVENIENCE

**12VOLT ACCESSORY POWER OUTLET POWER FUEL LID RELEASE** POWER REAR DOOR WITH KICK SENSOR **REAR CAMERA WASHER** SMART KEY W/PUSH BUTTON START **POWFR DOOR LOCKS** 400-WATT (120V) TRUNK AND 2ND ROW POWER OUTLET WIRELESS CHARGING **TILT & TELESCOPIC STEERING WHEEL** HEATED LEATHER WRAPPED STEERING WHEEL LEATHER WRAPPED SHIFT KNOB POWER WINDOWS WITH DRIVER SIDE AUTO DOWN ELECTRIC REAR WINDOW DEFROSTER **REAR SIDE WINDOW PRIVACY GLASS** FRONT WINDSHIELD ACOUSTIC GLASS