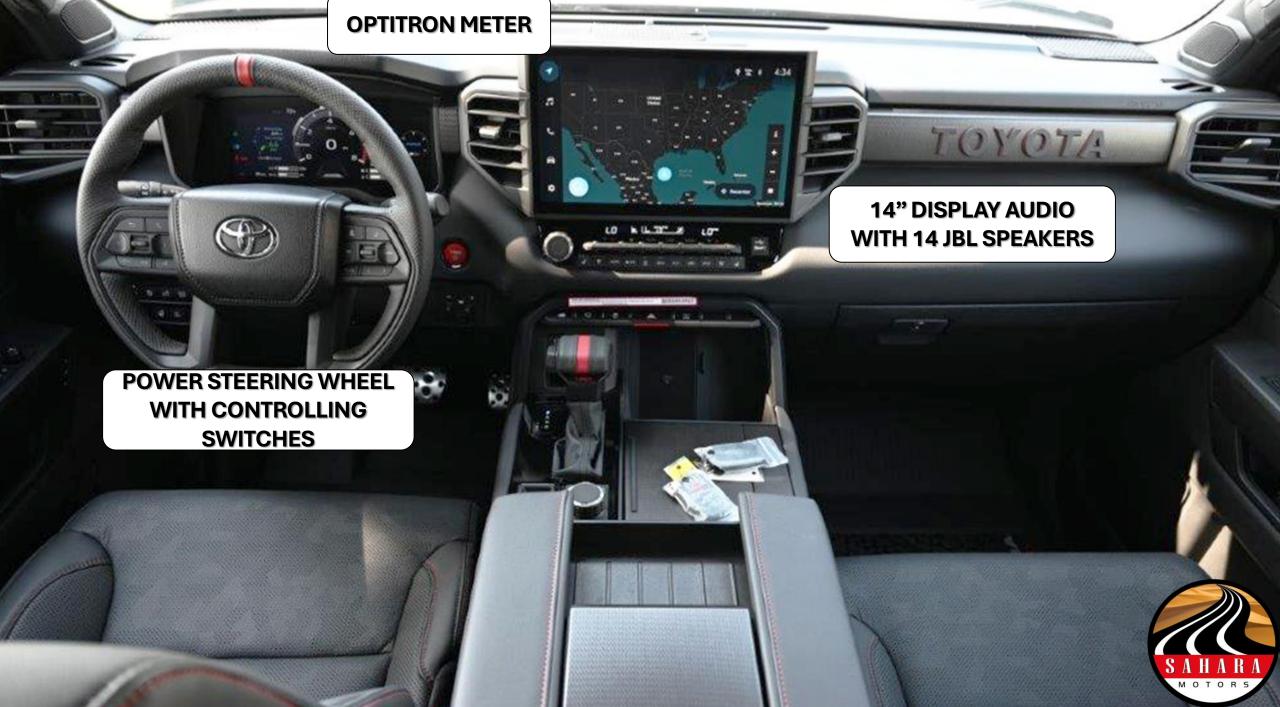

#### CONVENIENCE

**12VOLT ACCESSORY POWER OUTLET POWER FUEL LID RELEASE** POWER REAR DOOR WITH KICK SENSOR **REAR CAMERA WASHER** SMART KEY W/PUSH BUTTON START **POWFR DOOR LOCKS** 400-WATT (120V) TRUNK AND 2ND ROW POWER OUTLET WIRELESS CHARGING **TILT & TELESCOPIC STEERING WHEEL** HEATED LEATHER WRAPPED STEERING WHEEL LEATHER WRAPPED SHIFT KNOB POWER WINDOWS WITH DRIVER SIDE AUTO DOWN ELECTRIC REAR WINDOW DEFROSTER **REAR SIDE WINDOW PRIVACY GLASS** FRONT WINDSHIELD ACOUSTIC GLASS

#### TOYOTA MULTIMEDIA

WIRELESS ANDROID AUTO COMPATIBILITY BLUETOOTH CAPABILITY WIRELESS APPLE CARPLAY COMPATIBILITY TOYOTA ASSISTANT SIRIUSXM AUDIO HD RADIO 14" TOYOTA MULTIMEDIA 14 SPEAKER JBL AUDIO SYSTEM