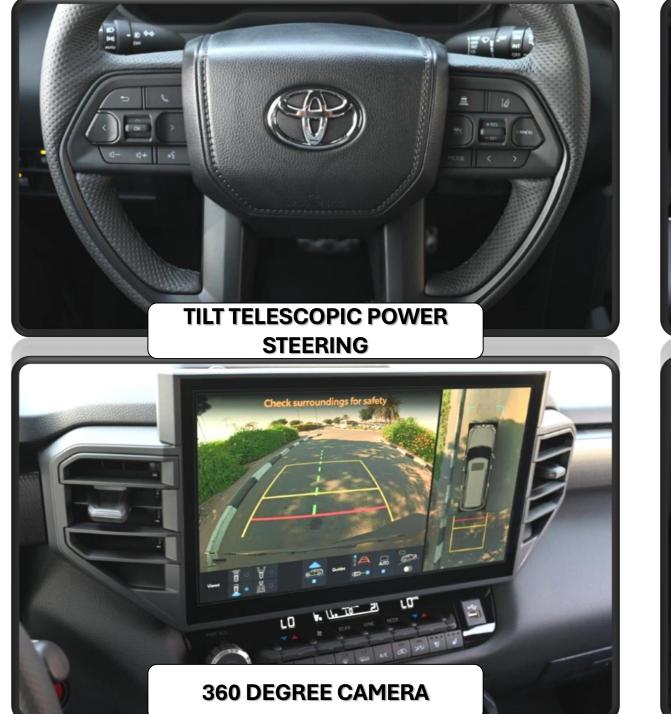

#### CONVENIENCE

**12VOLT ACCESSORY POWER OUTLET POWER FUEL LID RELEASE** POWER REAR DOOR WITH KICK SENSOR **REAR CAMERA WASHER** SMART KEY W/PUSH BUTTON START **POWFR DOOR LOCKS** 400-WATT (120V) TRUNK AND 2ND ROW POWER OUTLET WIRELESS CHARGING **TILT & TELESCOPIC STEERING WHEEL** HEATED LEATHER WRAPPED STEERING WHEEL LEATHER WRAPPED SHIFT KNOB POWER WINDOWS WITH DRIVER SIDE AUTO DOWN ELECTRIC REAR WINDOW DEFROSTER **REAR SIDE WINDOW PRIVACY GLASS** FRONT WINDSHIELD ACOUSTIC GLASS

3-ZONE INDEPENDENT AUTOMATIC CLIMATE CONTROL REAR SEAT HEATER DUCTS ELECTROCHROMIC REAR-VIEW MIRROR W/HOME LINK FULL TFT LCD GAUGE CLUSTER LED DAYTIME RUNNING LIGHTS BI-BEAM LED HEADLAMPS LED FOG LAMPS RUNNING BOARDS ACTIVE GRILLE SHUTTERS VEHICLE STABILITY CONTROL, MULTI-TERRAIN SELECT, DOWNHILL ASSIST CONTROL, CRAWL MODE MULTI TERRAIN VIEW MONITOR