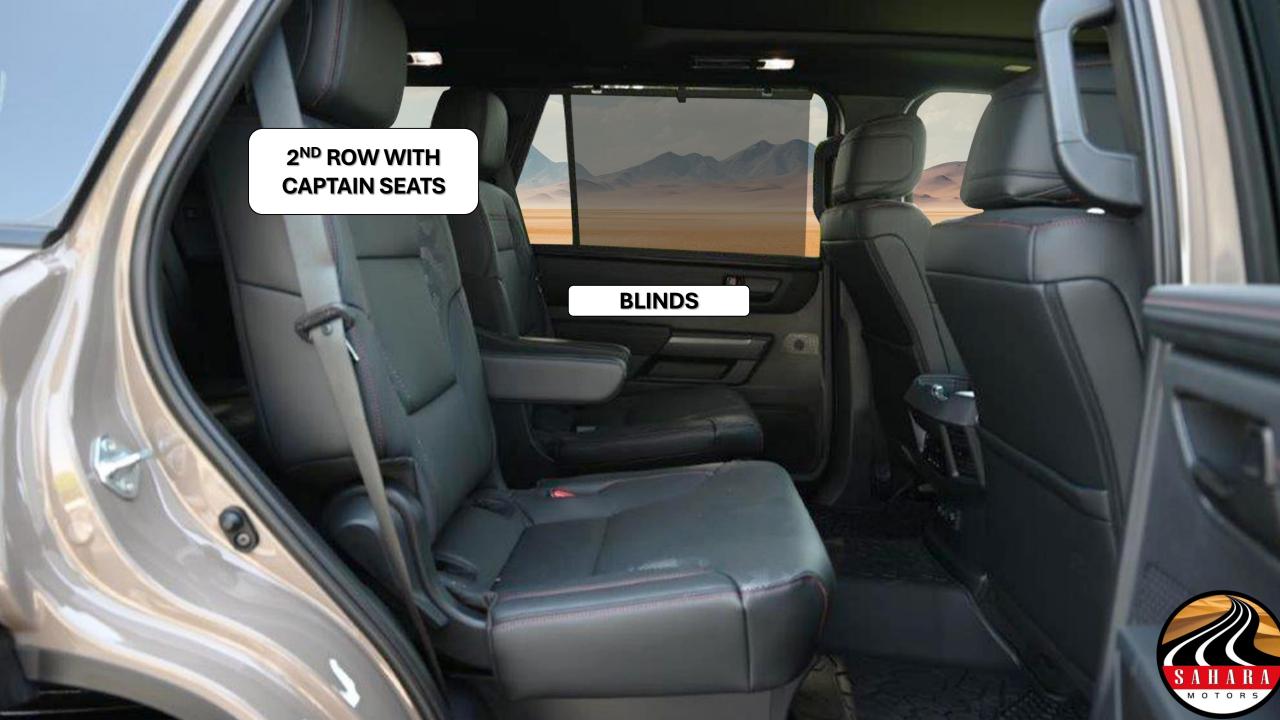

#### SEATS

SEATING CAPACITY 7 8-WAY POWER ADJUSTABLE DRIVER AND PASSENGER SEATS HEATED FRONT SEATS 2-WAY POWER ADJUSTABLE DRIVER AND PASSENGER LUMBAR SUPPORT SOFTEX SEATS VENTILATED FRONT SEATS DRIVER SEAT MEMORY SYSTEM

#### **TRD PRO PACKAGE**

**TRD PRO PACKAGE TRD PRO FRONT STABILIZER BAR STANDARD FOR LIMITED - TRD PRO** TRD PRO OFF-ROAD SUSPENSION WITH 1.1-IN. FRONT LIFT (2.5-IN. FOX<sup>®</sup> INTERNAL BYPASS COIL-OVERS AND **REAR REMOTE-RESERVOIR SHOCKS) 2ND ROW CAPTAIN SEATS STANDARD FOR LIMITED - TRD PRO** TRD PRO LOGO / TECHNICAL CAMO PATTERN INSERTS **ON FRONT SEATS TRD SHIFT KNOB** LEATHER WRAPPED SHIFT KNOB **'TOYOTA' PASSENGER-SIDE DASH PANEL BADGING** TRD HEATED STEERING WHEEL AUTO LEVELING HEADLAMP SYSTEM **SEQUENTIAL LED TAIL LAMPS** SMOKED HEADLAMPS/FOGLAMPS TRD PRO TRIPLE BEAM LED HEADLAMP TRD PRO HERITAGE 'TOYOTA' GRILLE W/ LED LIGHT BAR EXTERIOR AMBER MARKER LIGHTS