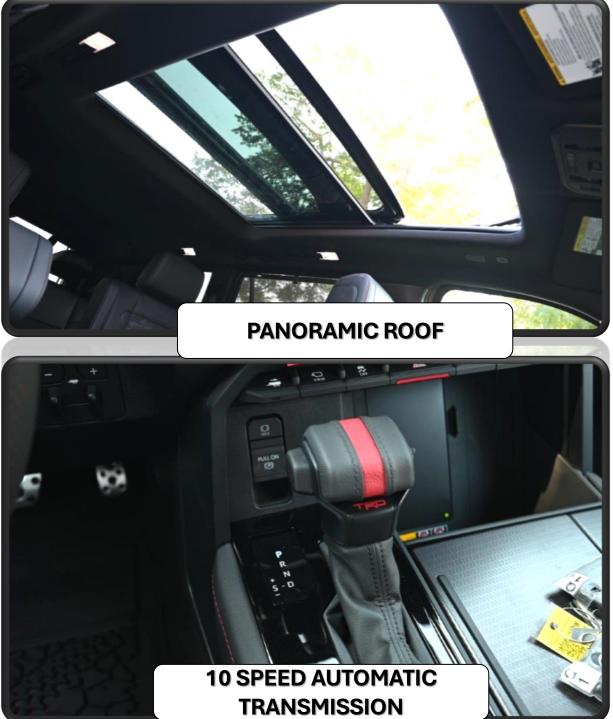

#### **MECHANICAL & SAFETY**

**INTERCOOLED 3.5 LITRE TWIN TURBO V6 HYBRID** ACTIVE NOISE CONTROL PART-TIMF 4WD **10-SPEED DIRECT SHIFT AUTOMATIC TRANSMISSION ELECTRIC PARKING BRAKE (EPB)** HILL-START ASSIST CONTROL (HAC) TRAILER BRAKE CONTROLLER LOCKING REAR DIFFERENTIAL INDEPENDENT FRONT SUSPENSION **4 LINK REAR SUSPENSION AND SOLID REAR AXLE** INTUITIVE PARKING ASSIST WITH AUTO BRAKING CHILD PROTECTOR REAR DOOR LOCKS FRONT SEAT MOUNTED SIDE AIRBAGS DRIVER AND FRONT PASSENGER KNEE AIRBAGS **ROLL-SENSING FRONT HEAD/SIDE CURTAIN AIRBAGS DRIVER & PASSENGER AIRBAG SUPPLEMENTAL RESTRAINT SYSTEM (SRS) BLIND SPOT MONITORING WITH RCTA AND RCTB** 